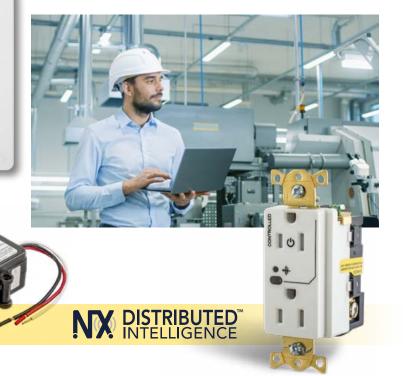

# SpectraClean™ 254

SpectraClean™ 254 germicidal lighting solutions are fast, effective and indiscriminate for disinfecting bacteria and inactivating viruses like SARS-CoV-2 (Coronavirus) and Influenza (Flu). SpectraClean™ 254 integrates proven germicidal source solutions with Litecontrol luminaires for lighting with upper air disinfection and Columbia Lighting luminaires for upper air disinfection with NX Distributed Intelligence™.

# Lighting Control Occupancy and Vacancy Sensors USB Charging Receptacles