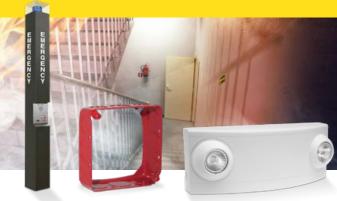

# Life Safety

"NFPA 101 is a Life Safety Code that addresses minimum life safety and safe exiting requirements for occupants in case of a fire and other emergencies." - Secura

Hubbell's dependable emergency and power products meet the demand when emergencies strike, enabling safe egress. Ensuring full protection means our life safety products are reliable and easy to identify.

- Egress Lighting
- Emergency Lighting
- Life Safety fire alarm wire management
- FloorTrack Pro over or in floor power routing
- Emergency Communication systems