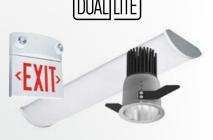

# Life Safety

"NFPA 101 is a Life Safety Code that addresses minimum life safety and safe exiting requirements for occupants in case of a fire and other emergencies." - Secura

Hubbell's dependable emergency and power products meet the demand when emergencies strike, enabling safe egress. Ensuring full protection means our life safety products are reliable and easy to identify.

- Egress Lighting
- Emergency Lighting
- Life Safety fire alarm wire management
- FloorTrack Pro over or in floor power routing
- Emergency Communication systems