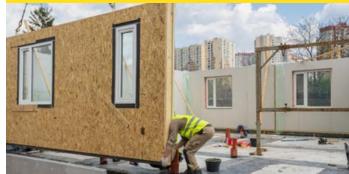

# Modular (Off-Site) Construction

"Modular construction is a process in which a building is constructed off-site, under controlled plant conditions, using the same materials and designing to the same codes and standards as conventionally built facilities – but in about half the time. Buildings are produced in "modules" that when put together on site, reflect the identical design intent and specifications of the most sophisticated site-built facility – without compromise." - Modular Building Institute

Construction, meet Henry Ford's assembly line! As the commercial construction industry evolves, modular construction techniques help streamline the process. Hubbell products, packaging and kitting compliments these efforts.