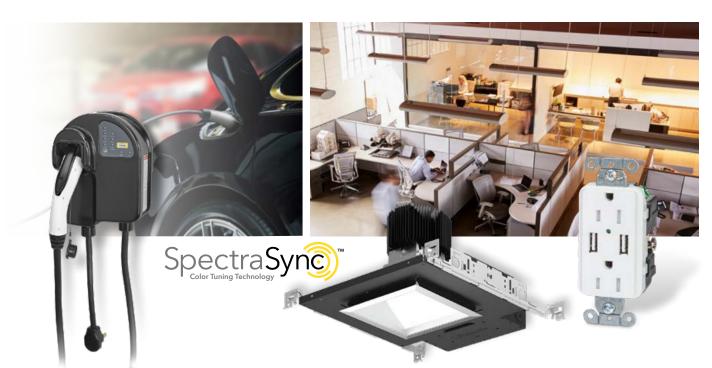

# SpectraClean™ 254

SpectraClean™ 254 germicidal lighting solutions are fast, effective and indiscriminate for disinfecting bacteria and inactivating viruses like SARS-CoV-2 (Coronavirus) and Influenza (Flu). SpectraClean™ 254 integrates proven germicidal source solutions with Litecontrol luminaires for lighting with upper air disinfection and Columbia Lighting luminaires for upper air disinfection with NX Distributed Intelligence™.

### For Owners:

EV Chargers

Connected Receptacles

Climate change and resource scarcity pose challenges to businesses as well as risks to our environment. Hubbell views itself in a unique position to drive positive change through both corporate initiatives and the products we bring to market. We work to limit our own natural resource consumption while providing you with products that enable a more sustainable infrastructure.

USB Receptacles

Tunable Light Fixtures

"LEED-certified buildings command the highest rents, while lease-up rates typically range from average to 20% above average; vacancy rates for green buildings are an estimated 4% lower than nongreen properties." - USGBC

 JumpCharge portable device charging