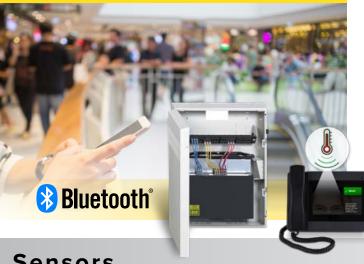

# Connectivity

"IoT helps create dynamic, and intelligent cloud-based interoperable networks by connecting electrical, mechanical, and electro-mechanical systems and platforms."

- FacilityExecutive

Hubbell's fully integrated copper and fiber network cabling and component designs exceed all applicable standards for performance and reliability. Our intelligent Power over Ethernet (PoE) networking future-proofs buildings with a digital ceiling platform that delivers the best ROI in the industry. You can even facilitate indoor positioning via sensors/ transmitters integrated in our light fixtures.

- · Premise Wiring IoT
- wiSCAPE wireless controls
- PowerHUBB™ PoE
- · Indoor Positioning System
- **HUBBCOM IP Phones**