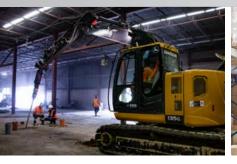

# Modular (Off-Site) Construction

"Modular construction is a process in which a building is constructed off-site, under controlled plant conditions, using the same materials and designing to the same codes and standards as conventionally built facilities – but in about half the time. Buildings are produced in "modules" that when put together on site, reflect the identical design intent and specifications of the most sophisticated site-built facility – without compromise." - Modular Building Institute

Construction, meet Henry Ford's assembly line! As the commercial construction industry evolves, modular construction techniques help streamline the process. Hubbell products, packaging and kitting compliments these efforts.